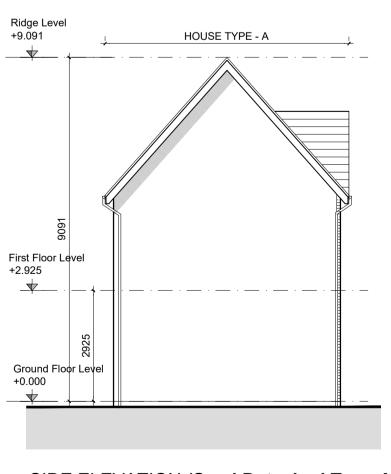

FRONT ELEVATION (Semi Detached Type A-B)
Scale 1:100

SIDE ELEVATION (Semi Detached Type A)
Scale 1:100

SECTION A-A (Semi Detached Type A)
Scale 1:100

## DO NOT SCALE FROM DRAWINGS. WORK TO FIGURED DIMENSIONS ONLY. ARCHITECT TO BE NOTIFIED OF ALL DISCREPANCIES.

Scale 1:100

HOUSE TYPE A Semi-Detached
2 STOREY 123 SQM / 1324 SQF
3 BED

| REVISIONS |             |     |
|-----------|-------------|-----|
| DATE      | DESCRIPTION | No. |
|           |             |     |
|           |             |     |
|           |             |     |
|           |             |     |
|           |             |     |
|           |             |     |

LEVELS GIVEN ON HOUSE TYPE DRAWINGS ARE GIVEN TO A LOCAL ABSOLUTE ZERO LEVEL. FOR SPECIFIC LEVELS DEPENDING ON INDIVIDUAL UNIT LOCATION, REFER TO ARCHITECT'S CONTEXT SECTIONS AND ENGINEER'S DRAWINGS WHERE LEVELS ARE ARE ALL GIVEN IN RELATION TO LAND SURVEYOR'S BENCHMARK BASED ON MALIN HEAD DATUM LEVEL.