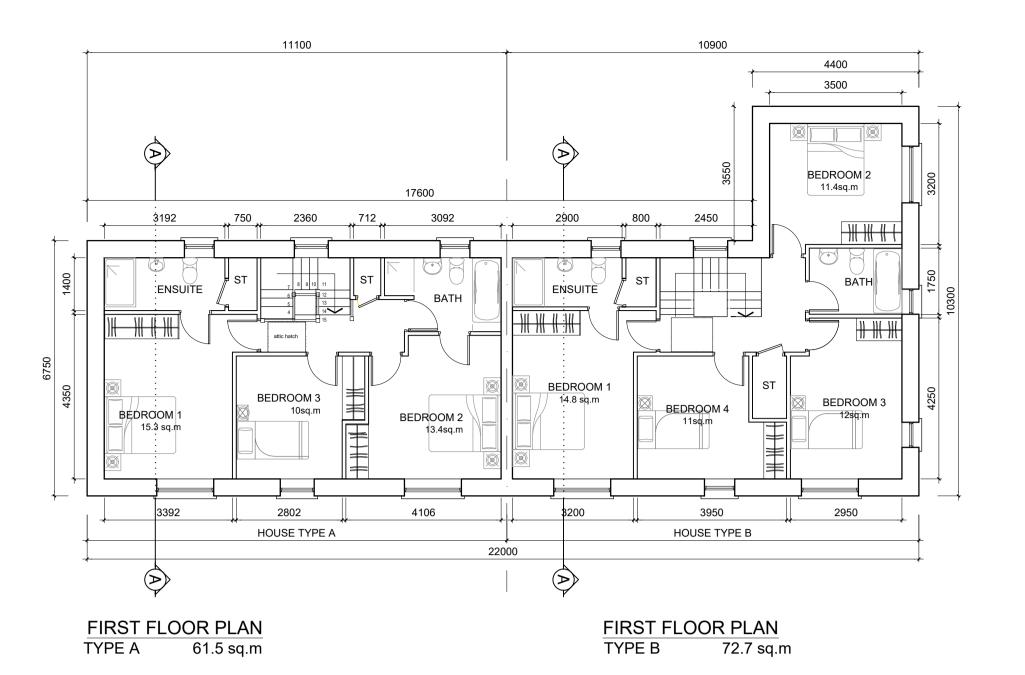

## DO NOT SCALE FROM DRAWINGS. WORK TO FIGURED DIMENSIONS ONLY. ARCHITECT TO BE NOTIFIED OF ALL DISCREPANCIES.

Scale 1:100

HOUSE TYPE A Semi-Detached
2 STOREY 123 SQM / 1324 SQF
3 BED

| REVISIONS |             |     |
|-----------|-------------|-----|
| DATE      | DESCRIPTION | No. |
|           |             |     |
|           |             |     |
|           |             |     |
|           |             |     |
|           |             |     |
|           |             |     |