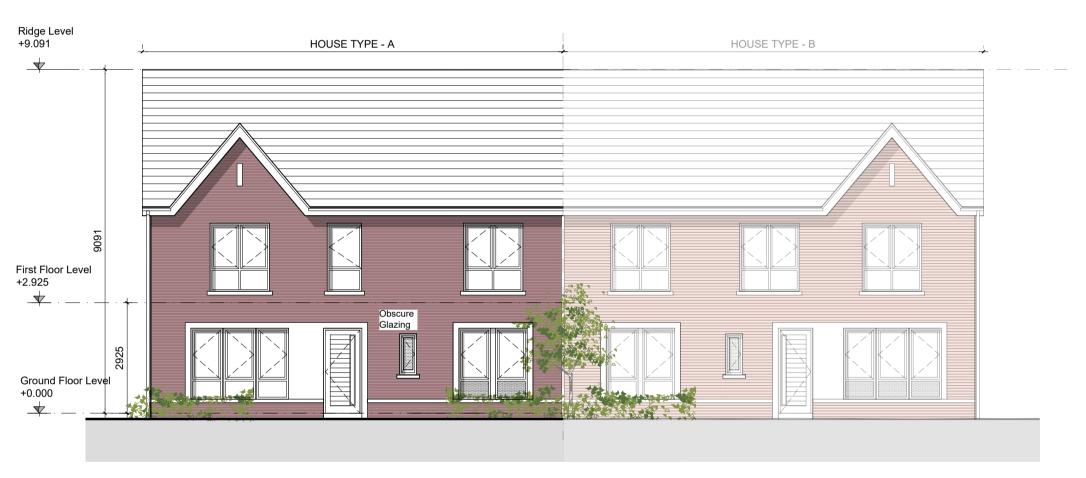

FRONT ELEVATION (Semi Detached Type A-B)
Scale 1:100

SIDE ELEVATION (Semi Detached Type A)
Scale 1:100

SECTION A-A (Semi Detached Type A)
Scale 1:100

## NOTES ON FINISHES:

ROOF: TO BE FINISHED IN SLATE OR CONCRETE ROOF TILES IN SELECTED COLOUR OR SIMILAR APPROVED.

WALLS: SELECTED BRICKWORK WHERE INDICATED OTHERWISE

PAINTED SAND / CEMENT RENDER OR SELF COLOURED RENDER. EXPRESSED BANDS AROUND EXTERNAL OPES/ EXPRESSED LINTOLS OVER EXTERNAL OPES WHERE INDICATED TO BE RECONSTITUTED STONE (LIGHT CREAM LIMESTONE OR GRANITE EFFECT) OR RENDER

JOINERY: ALL WINDOWS AND DOORS, FRAMES AND LEAVES, TO BE ALUMINIUM OR uPVC POWDER-COATED TO

SELECTED COLOUR.

OBSCURE GLAZING WHERE INDICATED TO SENSITIVE

WINDOWS.

RAINWATER GOODS: GUTTERS, DOWNPIPES, AND FIXINGS TO BE uPVC OR ALUMINIUM POWDER COATED TO SELECTED COLOUR