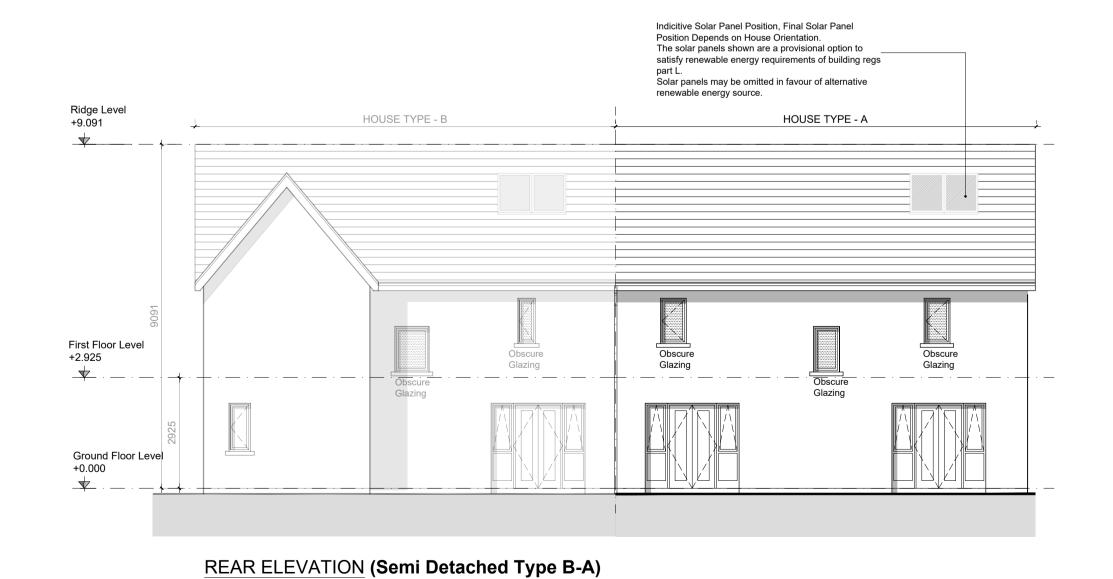

Indicative solar panel position, final solar panel quantity & position subject to detailed design, on house orientation and final BER requirement at the time of publication.

The solar panels shown are a provisional option to satisfy renewable energy requirements of building regs part L. Society of the solar panels of the so

FRONT ELEVATION (Semi Detached Type A-B)
Scale 1:100

SIDE ELEVATION (Semi Detached Type A)
Scale 1:100

SECTION A-A (Semi Detached Type A)
Scale 1:100

## NOTES ON FINISHES:

ROOF: TO BE FINISHED IN SLATE OR CONCRETE ROOF TILES IN SELECTED COLOUR OR SIMILAR APPROVED.

WALLS: SELECTED BRICKWORK WHERE INDICATED OTHERWISE

PAINTED SAND / CEMENT RENDER OR SELF COLOURED RENDER. EXPRESSED BANDS AROUND EXTERNAL OPES/ EXPRESSED LINTOLS OVER EXTERNAL OPES WHERE INDICATED TO BE RECONSTITUTED STONE (LIGHT CREAM LIMESTONE OR GRANITE EFFECT) OR RENDER

JOINERY: ALL WINDOWS AND DOORS, FRAMES AND LEAVES, TO BE ALUMINIUM OR uPVC POWDER-COATED TO

SELECTED COLOUR.

OBSCURE GLAZING WHERE INDICATED TO SENSITIVE

WINDOWS.

RAINWATER GOODS: GUTTERS, DOWNPIPES, AND FIXINGS TO BE uPVC OR ALUMINIUM POWDER COATED TO SELECTED COLOUR