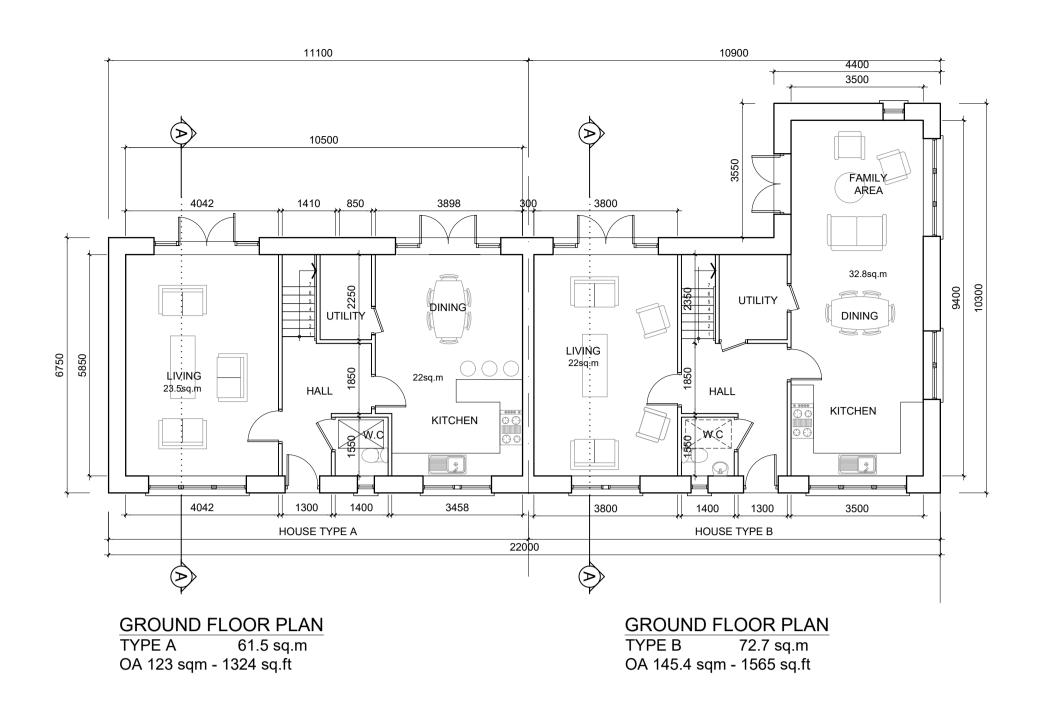

## DO NOT SCALE FROM DRAWINGS. WORK TO FIGURED DIMENSIONS ONLY. ARCHITECT TO BE NOTIFIED OF ALL DISCREPANCIES.

Scale 1:100

HOUSE TYPE A Semi-Detached
2 STOREY 123 SQM / 1324 SQF
3 BED

| REVISIONS |             |     |
|-----------|-------------|-----|
| DATE      | DESCRIPTION | No. |
|           |             |     |
|           |             |     |
|           |             |     |
|           |             |     |
|           |             |     |
|           |             |     |