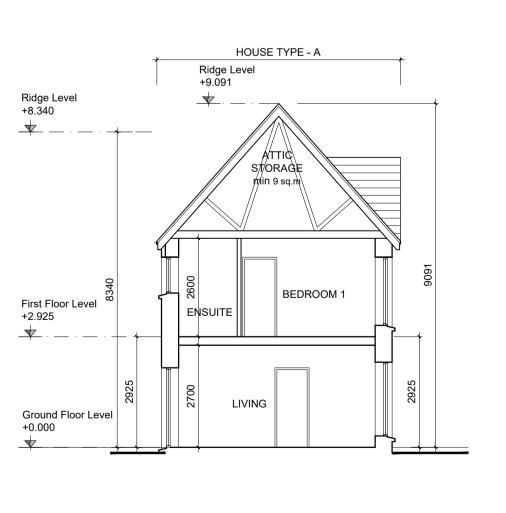

FRONT ELEVATION (Semi Detached Type A-B)
Scale 1:100

SIDE ELEVATION (Semi Detached Type A)
Scale 1:100

SECTION A-A (Semi Detached Type A)
Scale 1:100

## DO NOT SCALE FROM DRAWINGS. WORK TO FIGURED DIMENSIONS ONLY. ARCHITECT TO BE NOTIFIED OF ALL DISCREPANCIES.

Scale 1:100

HOUSE TYPE A Semi-Detached
2 STOREY 123 SQM / 1324 SQF
3 BED

| REVISIONS |             |     |
|-----------|-------------|-----|
| DATE      | DESCRIPTION | No. |
|           |             |     |
|           |             |     |
|           |             |     |
|           |             |     |
|           |             |     |
|           |             |     |

LEVELS GIVEN ON HOUSE TYPE DRAWINGS ARE GIVEN TO A LOCAL ABSOLUTE ZERO LEVEL. FOR SPECIFIC LEVELS DEPENDING ON INDIVIDUAL UNIT LOCATION, REFER TO ARCHITECT'S CONTEXT SECTIONS AND ENGINEER'S DRAWINGS WHERE LEVELS ARE ARE ALL GIVEN IN RELATION TO LAND SURVEYOR'S BENCHMARK BASED ON MALIN HEAD DATUM LEVEL.